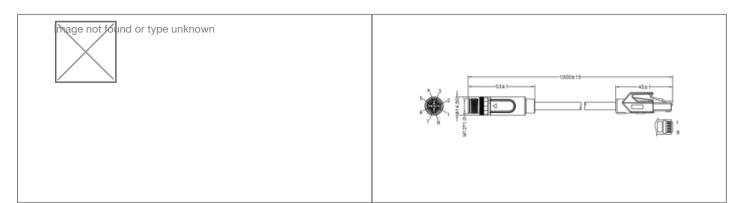

# Product Name // M12 Series X Code TPU Inline to RJ45 **Overmould Cable Connector 8 Contact Plug Pre-Wired With 5M PU Jacket Cable**

# // General Information:

**Product Display Title: Product Family:** 

**Product Series:** 

**Body Material:** 

Contact Type: Coupling Type:

**Current Max:** 

Function:

Ip Rating:

Max Operating Temperature: Min Operating Temperature: **Number Of Contacts:** 

Sheath Material: Voltage Max:

M12 Series Overmould Inline Connectors

Circular Automation Connectors

M12 X Coding Series

TPU

Plug Contact

M12

0.5A

Overmould Inline Connector

IP67 +85°C

-25°C

8 Contacts

PUR

48V