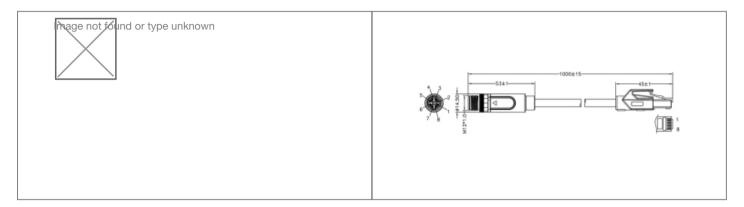

#### // Product Description:

- M12 Series Overmould Inline Connectors
- O Water and dustproof to IP67 when mated with compatible connector
- O Pin or Socket
- O 3, 4, 5, 8, 12 Contact (3,12 Contact are A Code, 4 Contact are choice of A Code or D Code. 5 Contact are choice of A Code or B Code. 8 Contact are choice of A Code or X Code)
- O PCB Terminals
- O Choice of mounting nut sizes, depending on part code
- Choice of Sealing Caps available separately to maintain IP rating of unmated connectors
- O Mate with M12 Series Inline Body and Flex Body Connectors, depending on part code

### // General Information:

**Product Display Title: Product Family:** 

**Product Series:** 

**Body Material:** 

Contact Type:

Coupling Type:

**Current Max:** 

Function: Ip Rating:

Max Operating Temperature: Min Operating Temperature: **Number Of Contacts:** 

Sheath Material:

Voltage Max:

M12 Series Overmould Inline Connectors

Circular Automation Connectors

M12 X Coding Series

TPU

Plug Contact

M12 0.5A

Overmould Inline Connector

IP67

+85°C -25°C

8 Contacts

PUR

48V