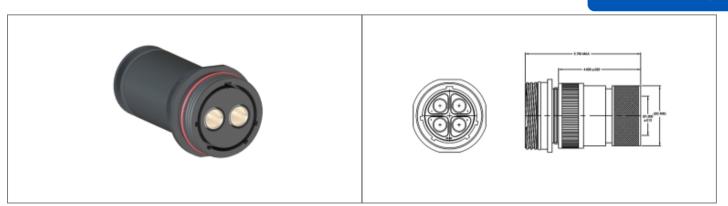

## // Product Description:

- O Male and Female Connectors
- Water and dustproof to IP68 when mated with compatible connector
- O 2, 4, 6, 8, 11 Contact options

- O Screw Locking
- O High Amperage 225A, High Voltage 1250VAC

### // General Information:

Product Display Title: Product Family: Product Series: Body Material: Body Material Type: Contact Type: Current Max: Diameter Over Coupling Ring Mm: Function: Ip Rating: Max Operating Temperature: Min Operating Temperature: Number Of Contacts: Voltage Max: 9000 Series Buccaneer Connectors Circular Power Connectors 9000 Series High Power Buccaneer Delrin Plastic Body Socket Contact 225A 72mm Inline Cable Connector IP68 +125°C -55°C 2 Contacts 1250V