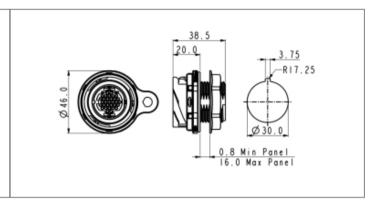

Plastic Body

Plug Contact

**Bayonet Lock** 

2A, 3A 42mm

UL94V-0

Front Panel Mount Connector

IP66, IP68, IP69K

26AWG

22AWG 0.33mm2

0.13mm2

+120°C

-40°C

600V

32 Contacts

// Product PDF Links 7000 Series plastic body power.. // Product 3D CAD Model Links