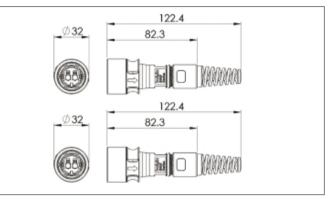

Polyamide (PA)

LC Fiber

30 Degree coupling

32mm

OS1

UL94V-0

Flex to Double LC Connector Double Ended Fiber Cable

IP66, IP68, IP69K