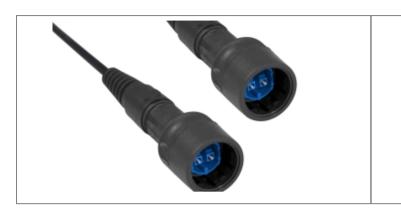

## // Product Description:

- O Flex Fiber Connector to Inline Fiber Connector
- 0 Sealed to IP66, IP68, IP69K when mated with compatible connector
- 0 no cable options, or pre-terminated from 5M - 450M available
- 0 Duplex LC type fiber connector

- Ó Choices of OS1, OM1 and OM3 cables for single or multimode
- PXP6083 Sealing Cap available separately to maintain IP rating of unmated connectors
- Mate with Inline fiber connector or panel mount connectors PXF6051, PXF6052