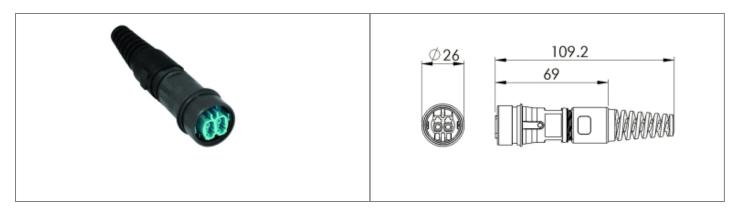

## // General Information:

Product Display Title: Product Family: Product Series: Body Material: Body Material Type: Contact Type:

Coupling Type:

Diameter Over Coupling Ring Mm:

Fibre Mode: Flamability Rating:

Function: Ip Rating:

Max Operating Temperature: Min Operating Temperature:

Inline Fiber Connector Circular Fiber Connectors

6000 Series - Duplex LC Fiber Buccaneer

Polyamide (PA) Plastic Body LC Fiber

30 Degree coupling

32mm OS1 UL94V-0

Inline Fiber connector IP66, IP68, IP69K

+70°C -25°C