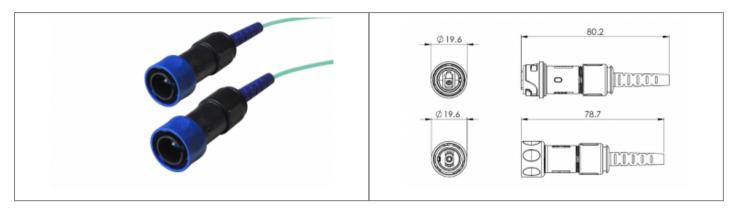

## // Product Description:

- O Flex Fiber Connector to Flex Fiber Connector
- Sealed to IP66, IP68, IP69K when mated with compatible connector
- O no cable options, or pre-terminated from 5M 450M available
- O Simplex LC type fiber connector

- O Choices of OS1, OM1 and OM3 cables for single or multimode
- PXP4081 Sealing Cap available separately to maintain IP rating of unmated connectors
- Mate with Inline fiber connector or panel mount connectors PXF4051, PXF4053

Polycarbonate/Polybutylene Terephthalate (PC/PBT)

LC Fiber

30 Degree coupling

19.7mm

OM3

UL94V-0

Flex to LC Connector Double Ended Fiber Cable

IP66, IP68, IP69K