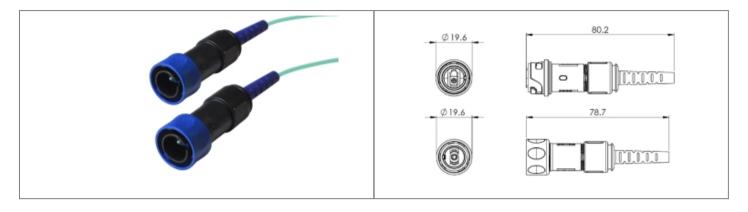

## // Product Description:

- O Flex Fiber Connector to Flex Fiber Connector
- Sealed to IP66, IP68, IP69K when mated with compatible connector
- O no cable options, or pre-terminated from 5M 450M available
- O Simplex LC type fiber connector

- O Choices of OS1, OM1 and OM3 cables for single or multimode
- PXP4081 Sealing Cap available separately to maintain IP rating of unmated connectors
- Mate with Inline fiber connector or panel mount connectors PXF4051, PXF4053

Polycarbonate/Polybutylene Terephthalate (PC/PBT)

LC Fiber

30 Degree coupling

19.7mm

ОМЗ

UL94V-0

Flex to LC Connector Double Ended Fiber Cable

IP66, IP68, IP69K

+70°C

-20°C

Click Here To Contact Us