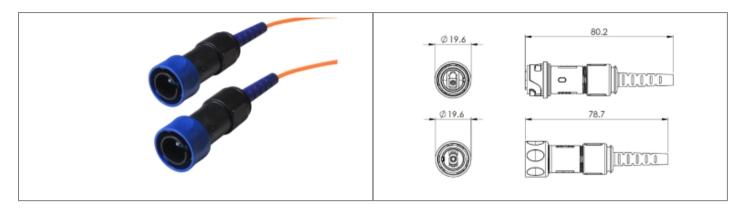

## Product Name // 05 M, Multimode, Cabled, Flex fiber connector

## // Product Description:

- O Flex Fiber Connector to Flex Fiber Connector
- Sealed to IP66, IP68, IP69K when mated with compatible connector
- O no cable options, or pre-terminated from 5M 450M available
- O Simplex LC type fiber connector

- O Choices of OS1, OM1 and OM3 cables for single or multimode
- PXP4081 Sealing Cap available separately to maintain IP rating of unmated connectors
- Mate with Inline fiber connector or panel mount connectors PXF4051, PXF4053

Polycarbonate/Polybutylene Terephthalate (PC/PBT)

LC Fiber

30 Degree coupling

19.7mm

OM1

UL94V-0

Flex to LC Connector Double Ended Fiber Cable

IP66, IP68, IP69K