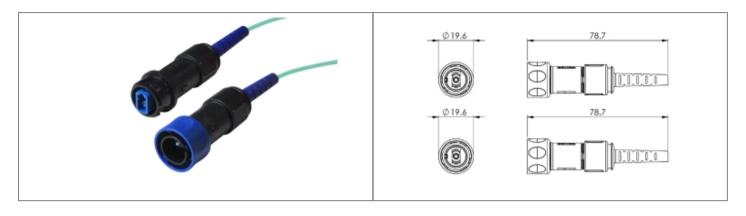

## // Product Description:

- O Flex Fiber Connector to Inline Fiber Connector
- Sealed to IP66, IP68, IP69K when mated with compatible connector
- O no cable options, or pre-terminated from 5M 450M available
- O Simplex LC type fiber connector

- O Choices of OS1, OM1 and OM3 cables for single or multimode
- PXP4081 Sealing Cap available separately to maintain IP rating of unmated connectors
- Mate with Inline fiber connector or panel mount connectors PXF4051, PXF4053

Polycarbonate/Polybutylene Terephthalate (PC/PBT)

LC Fiber

30 Degree coupling

19.7mm

ОМЗ

UL94V-0

Flex to LC Connector Double Ended Fiber Cable

IP66, IP68, IP69K