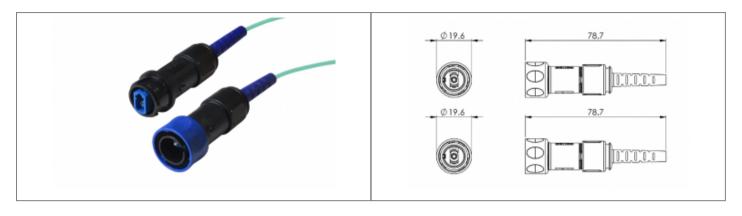

## // Product Description:

- O Flex Fiber Connector to Inline Fiber Connector
- Sealed to IP66, IP68, IP69K when mated with compatible connector
- O no cable options, or pre-terminated from 5M 450M available
- O Simplex LC type fiber connector

- O Choices of OS1, OM1 and OM3 cables for single or multimode
- PXP4081 Sealing Cap available separately to maintain IP rating of unmated connectors
- Mate with Inline fiber connector or panel mount connectors PXF4051, PXF4053

Polycarbonate/Polybutylene Terephthalate (PC/PBT)

LC Fiber

30 Degree coupling

19.7mm

ОМЗ

UL94V-0

Flex to LC Connector Double Ended Fiber Cable

IP66, IP68, IP69K