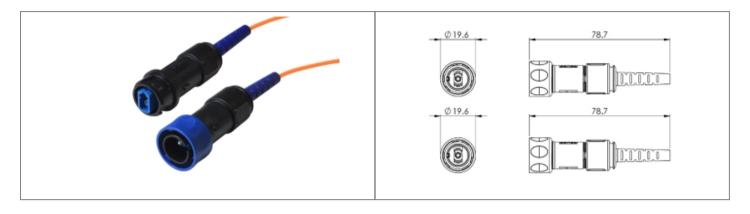

## // Product Description:

- O Flex Fiber Connector to Inline Fiber Connector
- Sealed to IP66, IP68, IP69K when mated with compatible connector
- O no cable options, or pre-terminated from 5M 450M available
- O Simplex LC type fiber connector

- O Choices of OS1, OM1 and OM3 cables for single or multimode
- PXP4081 Sealing Cap available separately to maintain IP rating of unmated connectors
- Mate with Inline fiber connector or panel mount connectors PXF4051, PXF4053

Polycarbonate/Polybutylene Terephthalate (PC/PBT)

LC Fiber

30 Degree coupling

19.7mm

OM1

UL94V-0

Flex to LC Connector Double Ended Fiber Cable

IP66, IP68, IP69K