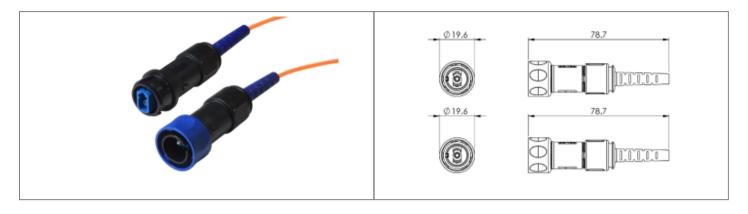

## Product Name // 10 M, Multimode, Cabled, Flex fiber connector

## // Product Description:

- O Flex Fiber Connector to Inline Fiber Connector
- Sealed to IP66, IP68, IP69K when mated with compatible connector
- O no cable options, or pre-terminated from 5M 450M available
- O Simplex LC type fiber connector

- O Choices of OS1, OM1 and OM3 cables for single or multimode
- PXP4081 Sealing Cap available separately to maintain IP rating of unmated connectors
- Mate with Inline fiber connector or panel mount connectors PXF4051, PXF4053

Polycarbonate/Polybutylene Terephthalate (PC/PBT)

LC Fiber

30 Degree coupling

19.7mm

OM1

UL94V-0

Flex to LC Connector Double Ended Fiber Cable

IP66, IP68, IP69K