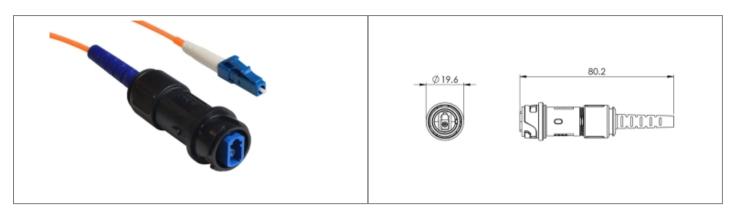

## // Product Description:

- O Inline Fiber Connector to LC type Connector
- Sealed to IP66, IP68, IP69K when mated with compatible connector
- O no cable options, or pre-terminated from 5M 450M available
- O Simplex LC type fiber connector

- O Choices of OS1, OM1 and OM3 cables for single or multimode
- PXP4082 Sealing Cap available separately to maintain IP rating of unmated connectors
- Mate with flex fiber connector PXF4050

Polycarbonate/Polybutylene Terephthalate (PC/PBT)

LC Fiber

30 Degree coupling

19.7mm

OM1

UL94V-0

Inline to LC Connector Double Ended Fiber Cable

IP66, IP68, IP69K