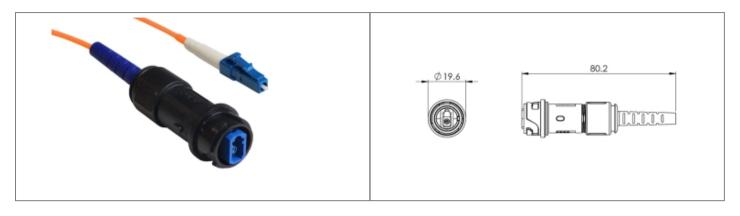

## // Product Description:

- 0 Inline Fiber Connector to LC type Connector
- 0 Sealed to IP66, IP68, IP69K when mated with compatible connector
- 0 no cable options, or pre-terminated from 5M - 450M available
- 0 Simplex LC type fiber connector

- Ó Choices of OS1, OM1 and OM3 cables for single or multimode
- PXP4082 Sealing Cap available separately to maintain IP rating of unmated connectors
- Mate with flex fiber connector PXF4050

LC Fiber

30 Degree coupling

19.7mm

OM1

UL94V-0

Inline to LC Connector Double Ended Fiber Cable

IP66, IP68, IP69K

+70°C