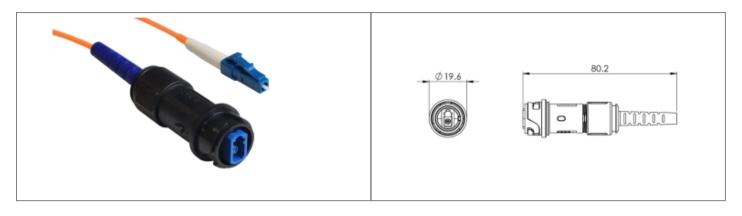

## Product Name // 05 M, Multimode, Cabled, Inline fiber connector

## // Product Description:

- O Inline Fiber Connector to LC type Connector
- Sealed to IP66, IP68, IP69K when mated with compatible connector
- O no cable options, or pre-terminated from 5M 450M available
- O Simplex LC type fiber connector

- O Choices of OS1, OM1 and OM3 cables for single or multimode
- PXP4082 Sealing Cap available separately to maintain IP rating of unmated connectors
- Mate with flex fiber connector PXF4050

Polycarbonate/Polybutylene Terephthalate (PC/PBT)

LC Fiber

30 Degree coupling

19.7mm

OM1

UL94V-0

Inline to LC Connector Double Ended Fiber Cable

IP66, IP68, IP69K