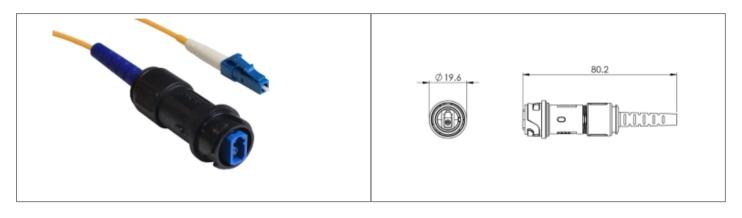

## // Product Description:

- O Inline Fiber Connector to LC type Connector
- Sealed to IP66, IP68, IP69K when mated with compatible connector
- O no cable options, or pre-terminated from 5M 450M available
- O Simplex LC type fiber connector

- O Choices of OS1, OM1 and OM3 cables for single or multimode
- PXP4082 Sealing Cap available separately to maintain IP rating of unmated connectors
- Mate with flex fiber connector PXF4050

Polycarbonate/Polybutylene Terephthalate (PC/PBT)

LC Fiber

30 Degree coupling

19.7mm

OS1

UL94V-0

Inline to LC Connector Double Ended Fiber Cable

IP66, IP68, IP69K