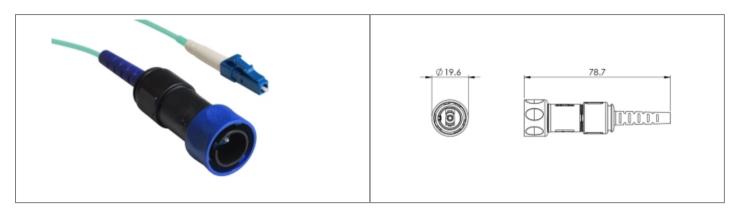

## Product Name // 450 M, Multimode, Cabled, Flex fiber connector

## // Product Description:

- O Flex Fiber Connector to LC type Connector
- Sealed to IP66, IP68, IP69K when mated with compatible connector
- O no cable options, or pre-terminated from 5M 450M available
- O Simplex LC type fiber connector

- O Choices of OS1, OM1 and OM3 cables for single or multimode
- PXP4081 Sealing Cap available separately to maintain IP rating of unmated connectors
- Mate with Inline fiber connector or panel mount connectors PXF4051, PXF4053

Polycarbonate/Polybutylene Terephthalate (PC/PBT)

LC Fiber

30 Degree coupling

19.7mm

ОМЗ

UL94V-0

Flex to LC Connector Double Ended Fiber Cable

IP66, IP68, IP69K