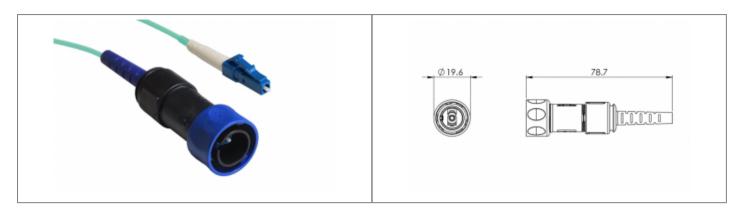

## // Product Description:

- O Flex Fiber Connector to LC type Connector
- Sealed to IP66, IP68, IP69K when mated with compatible connector
- O no cable options, or pre-terminated from 5M 450M available
- O Simplex LC type fiber connector

- O Choices of OS1, OM1 and OM3 cables for single or multimode
- PXP4081 Sealing Cap available separately to maintain IP rating of unmated connectors
- Mate with Inline fiber connector or panel mount connectors PXF4051, PXF4053

Polycarbonate/Polybutylene Terephthalate (PC/PBT)

LC Fiber

30 Degree coupling

19.7mm

OM3

UL94V-0

Flex to LC Connector Double Ended Fiber Cable

IP66, IP68, IP69K