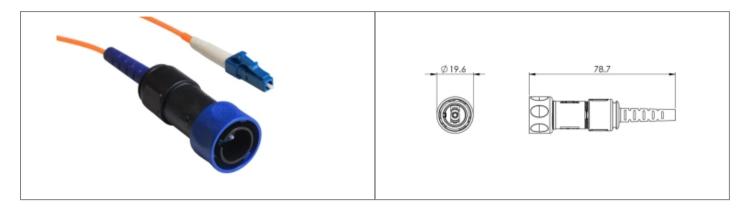

## // Product Description:

- O Flex Fiber Connector to LC type Connector
- Sealed to IP66, IP68, IP69K when mated with compatible connector
- O no cable options, or pre-terminated from 5M 450M available
- O Simplex LC type fiber connector

- O Choices of OS1, OM1 and OM3 cables for single or multimode
- PXP4081 Sealing Cap available separately to maintain IP rating of unmated connectors
- Mate with Inline fiber connector or panel mount connectors PXF4051, PXF4053

Polycarbonate/Polybutylene Terephthalate (PC/PBT)

LC Fiber

30 Degree coupling

19.7mm

OM1

UL94V-0

Flex to LC Connector Double Ended Fiber Cable

IP66, IP68, IP69K