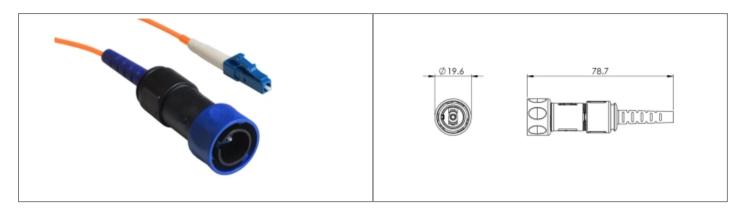

## Product Name // 10 M, Multimode, Cabled, Flex fiber connector

## // Product Description:

- O Flex Fiber Connector to LC type Connector
- Sealed to IP66, IP68, IP69K when mated with compatible connector
- O no cable options, or pre-terminated from 5M 450M available
- O Simplex LC type fiber connector

- O Choices of OS1, OM1 and OM3 cables for single or multimode
- PXP4081 Sealing Cap available separately to maintain IP rating of unmated connectors
- Mate with Inline fiber connector or panel mount connectors PXF4051, PXF4053

Polycarbonate/Polybutylene Terephthalate (PC/PBT)

LC Fiber

30 Degree coupling

19.7mm

OM1

UL94V-0

Flex to LC Connector Double Ended Fiber Cable

IP66, IP68, IP69K