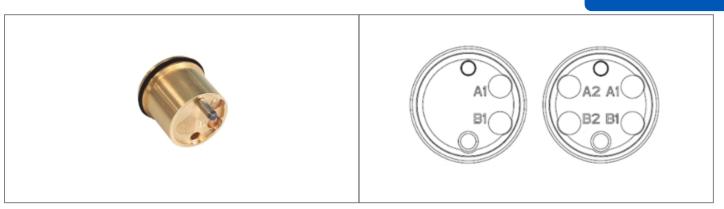

### // Product Description:

- O 2 Channel Insert
- O Designed to MIL-DTL83526D
- O Allows Plug, Jam Nut and Flange Mount to be re-terminated
- O Ferrules (termini) included to terminate the Fiber
- O Available in 4 Channel

#### // General Information:

Product Display Title: Product Family: Product Series: Max Insertion Loss: Avg Insertion Loss: Contact Type: Fibre Mode: Function: Max Operating Temperature: Min Operating Temperature: Rohs Compliant: 2 Channel Insert Circular Fiber Connectors 5000 Series Expanded Beam <2dB <1.5dB Expanded Beam MM Accessory +80°C -50°C Yes