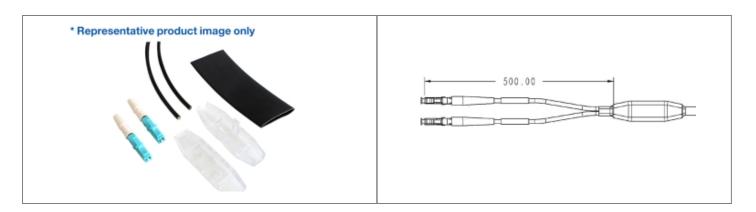

# Product Name // 4 Channel Termination Kit (4-5mm) with LC (OM3)

🚯 View Product Page

### // Product Description:

- 4 Channel Termination Kit (4-5mm) with LC (OM3)
- O Kit to terminate Plug & Jam Nut with Cable Acceptance Connector
- O The kit includes: breakout tube parts, heat shrink cover, 500mm furcation tubes, & LC or SC Connectors
- O Potting Compound is sold separately (PXEB5079)