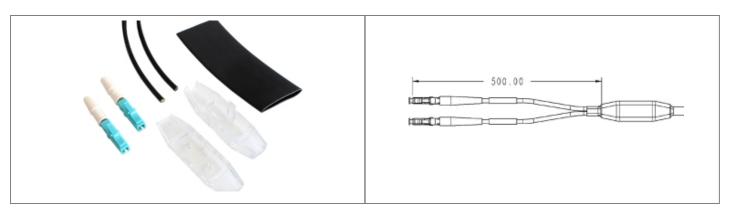

## // Product Description:

- 2 Channel Termination Kit (4-5mm) with LC (OM3)
- Kit to terminate Plug & Jam Nut with Cable Acceptance Connector
- O The kit includes: breakout tube parts, heat shrink cover, 500mm furcation tubes, & LC or SC Connectors
- O Potting Compound is sold separately (PXEB5079)