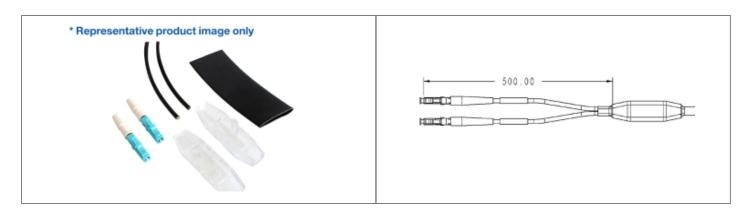

# Product Name // 2 Channel Termination Kit (4-5mm) with SC (OM1)

🚯 View Product Page

### // Product Description:

- 2 Channel Termination Kit (4-5mm) with SC (OM1)
- O Kit to terminate Plug & Jam Nut with Cable Acceptance Connector
- O The kit includes: breakout tube parts, heat shrink cover, 500mm furcation tubes, & LC or SC Connectors
- O Potting Compound is sold separately (PXEB5079)