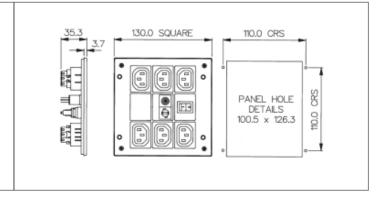

## // Product Description:

- Panel Mount Square IEC Distribution Unit
- O Screw fit to panel
- O 6 shuttered Outlets

- 5mm x 20mm fuseholder
- O Neon indicator
- Switch

3 Contacts

6 Shuttered Outlet 250V

// Product PDF Links

Power Distribution Units product..

// Product 3D CAD Model Links

PXD500/061/10/13D CAD Model