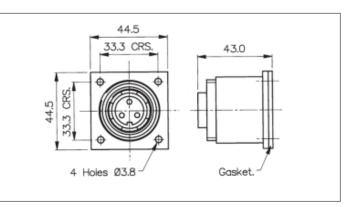

## Product Name // Bulkhead Flange Mount Connector PX0823 Series 25 Contact Socket Crimp/Solder Termination (Contacts Available Separately) Yellow Insert

View Product Page

## // Product Description:

- 0 Bulkhead Flange Mount Connectors
- 0 Water and dustproof to IP68 when mated with compatible connector
- 0 Screw fixing flange, supplied with sealing gasket and screw sealing grommets
- 0 Plug or Socket
- 0 2, 3, 4, 6, 7, 9, 12, 25 Contact with leading Earth contact on 3 Contact Socket versions
- Screw, Crimp, Crimp/Solder Terminations available, depending on part code and number of Contacts
- O Screw contacts supplied fitted, Crimp contacts supplied loose (Crimp/Solder contacts and fitting tools available separately)
- Choice of coloured inserts to enable positive visual identification of connector:
- 0 Part codes suffixed with a colour code followed by 2 have that colour insert
- 0 Colour choices and colour codes: Blue (BL), Green (GN), Grey (GY), Light Grey (LG), Red (RD), White (WH), Yellow (YL), Black (standard colour, no suffix code)
- PX0733 Sealing Cap available separately to maintain IP rating of unmated connectors
- 0 Mate with PX07 Series Flex Connectors

Bulkhead Flange Mount Connectors

Circular Power Connectors

Standard Buccaneer CSA, UL, VDE

Polyamide (PA)- Glass Filled

Socket Contact

Screw

1A 38.1mm

UL94HB

Bulkhead Flange Mount Connector

IP68, IP69K +70°C

-20°C

25 Contacts

50V

Standard Series power connectors..

Standard Series power connectors.

// Product 3D CAD Model Links