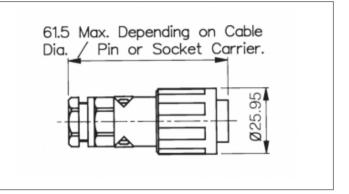

Mini Buccaneer

UL

Polyamide (PA)

Plastic Body Screw

26mm

UL94V-0

Flex Cable Connector Body

IP68

8mm

6mm +70°C

+70°C

// Product PDF Links

Mini Series power connectors...

Mini Series connectors wiring..

// Product 3D CAD Model Links

PX0800/063D CAD Model