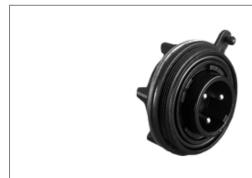

## Product Name // Front Panel Mount Connector PX0779 Series 3 Contact Socket Crimp Termination (Contacts Supplied Loose) Light Grey Insert

View Product Page

## // Product Description:

- Front Panel Mount Connectors
- Water and dustproof to IP68 when mated with compatible connector
- O Single hole fixing
- O Plug or Socket
- 2, 3, 4, 6, 7, 9, 12, 25 Contact with leading Earth contact on 3 Contact Socket versions
- Screw, Crimp, Crimp/Solder Terminations available depending on part code and number of Contacts
- O Screw contacts supplied fitted, Crimp contacts supplied loose (Crimp/Solder contacts and fitting tools available separately)
- Choice of coloured inserts to enable positive visual identification of connector:
- Part codes suffixed with a colour code followed by 2 have that colour insert
- Colour choices and colour codes: Blue (BL), Green (GN), Grey (GY), Light Grey (LG), Red (RD), White (WH), Yellow (YL), Black (standard colour, no suffix code)
- PX0799 rear of panel back shell and 12855 Insulation Boot available separately
- PX0733 Sealing Cap available separately to maintain IP rating of unmated connectors
- Mate with PX07 Series Flex Connectors

Plastic Body Socket Contact Screw 10A, 12A 38.1mm

Front Panel Mount Connector

Light Grey Insert IP68, IP69K +70°C -20°C 3 Contacts

// Product PDF Links

Standard Series power connectors...

Standard Series power connectors...