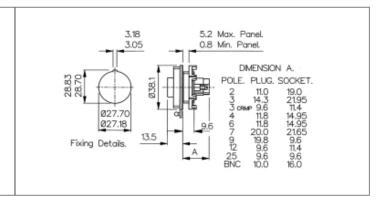

Plastic Body Socket Contact Screw 10A, 12A 38.1mm

Front Panel Mount Connector

Light Grey Insert IP68, IP69K +70°C -20°C 3 Contacts

// Product PDF Links

Standard Series power connectors...

Standard Series power connectors...