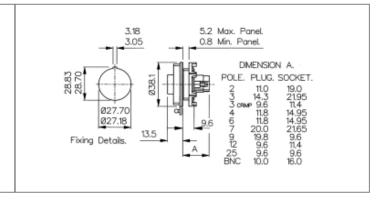

38.1mm

UL94HB

Front Panel Mount Connector

White Insert IP68, IP69K

+70°C

-20°C

6 Contacts

277V