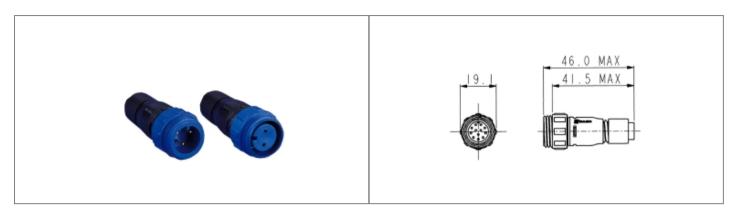

### // General Information:

| Product Display Title:          |
|---------------------------------|
| Product Family:                 |
| Product Series:                 |
| Approvals:                      |
| Body Material:                  |
| Body Material Type:             |
| Contact Type:                   |
| Coupling Type:                  |
| Current Max:                    |
| Diameter Over Coupling Ring Mm: |
| Flamability Rating:             |
| Function:                       |
| Ip Rating:                      |
| Max Cable Entry Size:           |
| Min Cable Entry Size:           |
| Max Contact Accomodation Awg:   |
| Min Contact Accomodation Awg:   |
| Max Contact Accomodation Mm2:   |
| Min Contact Accomodation Mm2:   |
| Max Operating Temperature:      |
| Min Operating Temperature:      |
| Number Of Contacts:             |
| Voltage Max:                    |
|                                 |

Inline Cable Connector **Circular Power Connectors** 400 Series Buccaneer UL Polyamide (PA) Plastic Body Socket Contact Screw 1A 19.1mm UL94V-0 Inline Cable Connector IP68 6.5mm 6.0mm 28AWG 24AWG 0.25mm2 0.08mm2 +80°C -40°C 12 Contacts 50V