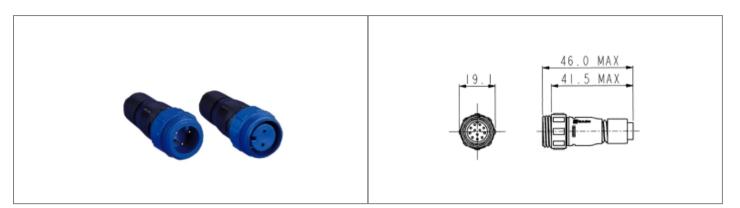

### // General Information:

| Product Display Title:          |
|---------------------------------|
| Product Family:                 |
| Product Series:                 |
| Approvals:                      |
| Body Material:                  |
| Body Material Type:             |
| Contact Type:                   |
| Coupling Type:                  |
| Current Max:                    |
| Diameter Over Coupling Ring Mm: |
| Flamability Rating:             |
| Function:                       |
| Ip Rating:                      |
| Max Cable Entry Size:           |
| Min Cable Entry Size:           |
| Max Contact Accomodation Awg:   |
| Min Contact Accomodation Awg:   |
| Max Contact Accomodation Mm2:   |
| Min Contact Accomodation Mm2:   |
| Max Operating Temperature:      |
| Min Operating Temperature:      |
| Number Of Contacts:             |
| Voltage Max:                    |
|                                 |

Inline Cable Connector **Circular Power Connectors** 400 Series Buccaneer UL Polyamide (PA) Plastic Body Plug Contact Screw 1A 19.1mm UL94V-0 Inline Cable Connector IP68 7.0mm 6.5mm 28AWG 24AWG 0.25mm2 0.08mm2 +80°C -40°C 10 Contacts 50V