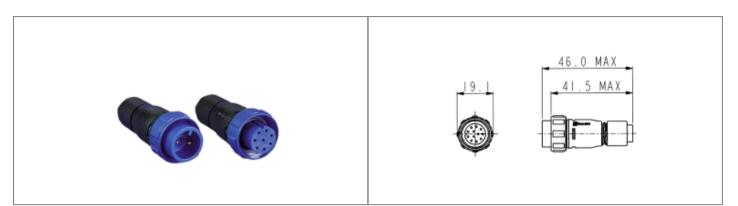

#### // General Information:

| Product Display Title:          |
|---------------------------------|
| Product Family:                 |
| Product Series:                 |
| Approvals:                      |
| Body Material:                  |
| Body Material Type:             |
| Contact Type:                   |
| Coupling Type:                  |
| Current Max:                    |
| Diameter Over Coupling Ring Mm: |
| Flamability Rating:             |
| Function:                       |
| Ip Rating:                      |
| Max Cable Entry Size:           |
| Min Cable Entry Size:           |
| Max Contact Accomodation Awg:   |
| Min Contact Accomodation Awg:   |
| Max Contact Accomodation Mm2:   |
| Min Contact Accomodation Mm2:   |
| Max Operating Temperature:      |
| Min Operating Temperature:      |
| Number Of Contacts:             |
| Voltage Max:                    |
|                                 |

Flex Cable Connector **Circular Power Connectors** 400 Series Buccaneer UL Polyamide (PA) Plastic Body Socket Contact Screw 5A 19.1mm UL94V-0 Flex Cable Connector IP68 3.5mm 3.0mm 26AWG 22AWG 0.34mm2 0.14mm2 +80°C -40°C 4 Contacts 125V