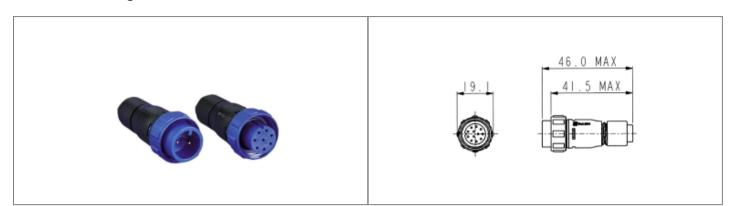

Flex Cable Connector **Circular Power Connectors** 400 Series Buccaneer UL Polyamide (PA) Plastic Body Plug Contact Screw 8A 19.1mm UL94V-0 Flex Cable Connector IP68 5.5mm 5.0mm 24AWG 20AWG 0.5mm2 0.25mm2 +80°C -40°C 3 Contacts 250V