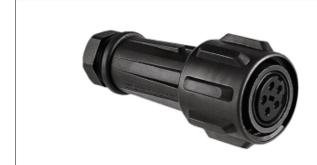

## Product Name // Flex Cable Connector EXP-0911 Series 5 Contact Socket 13mm-15mm Cable (Yellow Gland)

View Product Page

## // Product Description:

- 0 Flex Cable Connectors for hazardous areas
- 0 Water and dustproof to IP68 when mated with compatible connector
- 0 Positive fast-acting locking ring - can be turned with a gloved
- 0 Plug or Socket
- 0 2, 3, 4, 5, 7, 10 Contact with leading Earth on 3, 4, 5, 7 Contact versions, trailing Neutral on 5 Contact version
- 0 Screw Terminals

Plastic Body

Socket Contact

Screw

58mm

UL94V-0

Flex Cable Connector

IP68

15mm 13mm