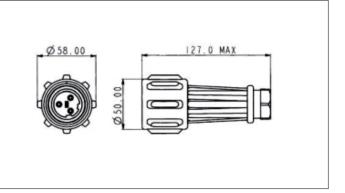

Plastic Body

Socket Contact

Screw

58mm

UL94V-0

Flex Cable Connector

IP68

15mm 13mm

14AWG

10AWG

4mm2 2.5mm2

+55°C

-20°C

5 Contacts 600V

// Product PDF Links

EXPlora Series power connectors..