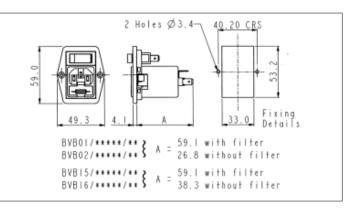

## // Product Description:

- Vertical Power Entry Module 67.5mm/81.5mm (part codes prefixed BVA) and 59mm/72.3mm (part codes prefixed BVB)
- Screw fix to panel via choice of fixing flanges, depending on part code:
- O Part codes prefixed BVA: Top fixing flanges
- O Part codes prefixed BVB: Side fixing flanges
- C14 Cold Condition Inlet with integral fuseholder(s) depending on part code:
- Part codes prefixed BVA01, BVB01, BVA02, BVB02: PF0011
  Single Fused Inlet
- Part codes prefixed BVA15, BVB15, BVA16, BVB16: PF0033
  Twin Fused Inlet

## // General Information:

Product Display Title:

Product Family: Product Series: Current Max: Filter Type: Function: Fuseholder Inlet Type: lec Connector Components: lec Connector Mates With: lec Filter Options: lec Neon Colour: lec Vertical Module Height: Inlet Type: Switch Type: Voltage Max: Vertical Power Entry Module 67.5mm/81.5mm (part codes prefixed BVA) and 59mm/72.3mm (part codes prefixed BVB) **IEC Connectors Power Entry Modules** 10A Unfiltered C14 Inlets Integral Twin Fused None PF0033 Unfiltered Green 59mm C14 Cold Condition Inlet Single Contact Marked I/O Illuminated 250V