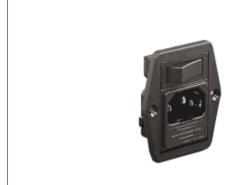

## BVB02/A0130/46 Datasheet

Product Name // Vertical Power Entry Module 59mm Side
Fixing Flange Mount C14 Cold Condition Inlet Integral Single
Fused (PF0011) 2.8mm Tab Termination A0130 Filter (1A
PS21/A L/C v3) Single Contact High Inrush Switch

## // Product Description:

- Vertical Power Entry Module 67.5mm/81.5mm (part codes prefixed BVA) and 59mm/72.3mm (part codes prefixed BVB)
- O Screw fix to panel via choice of fixing flanges, depending on part code:
- O Part codes prefixed BVA: Top fixing flanges
- O Part codes prefixed BVB: Side fixing flanges
- C14 Cold Condition Inlet with integral fuseholder(s) depending on part code:
- Part codes prefixed BVA01, BVB01, BVA02, BVB02: PF0011
   Single Fused Inlet
- Part codes prefixed BVA15, BVB15, BVA16, BVB16: PF0033
   Twin Fused Inlet