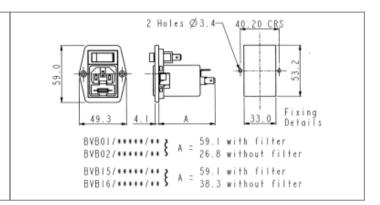

## // Product Description:

- Vertical Power Entry Module 67.5mm/81.5mm (part codes prefixed BVA) and 59mm/72.3mm (part codes prefixed BVB)
- O Screw fix to panel via choice of fixing flanges, depending on part code:
- O Part codes prefixed BVA: Top fixing flanges
- O Part codes prefixed BVB: Side fixing flanges
- C14 Cold Condition Inlet with integral fuseholder(s) depending on part code:
- Part codes prefixed BVA01, BVB01, BVA02, BVB02: PF0011
   Single Fused Inlet
- Part codes prefixed BVA15, BVB15, BVA16, BVB16: PF0033
   Twin Fused Inlet

- O Choice of Termination depending on part code:
- O Part codes prefixed BVA01, BVB01, BVA15, BVB15: 6.3mm Tab
- O Part codes prefixed BVA02, BVB02, BVA16, BVB16: 2.8mm Tab
- O Choice of mains filter depending on part code:
- O Part codes containing /Z0000 are unfiltered
- Choice of mains filter options (part codes containing codes starting /A)
- Choice of many other options as specified by individual part code, including indicators, illuminated switches, switch markings, etc