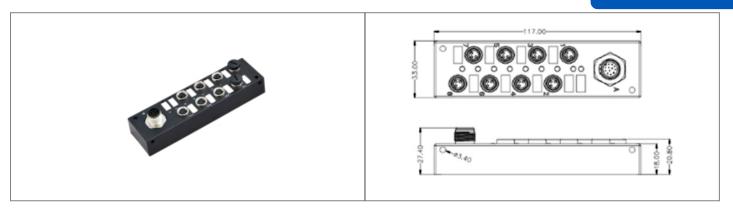

#### // Product Description:

- O Power Distribution Units
- Anodised aluminium body (BOX1M1205MA09M805F has mounting flanges on short sides)
- Water and dustproof to IP67 when mated with compatible connector or sealed with compatible Sealing Caps (available separately)
- O A Code
- O M12 Series input port, M8 Series output ports

- O Choice of:
- O BOX1M1205MA05M1205F 5 Contact input, 5 x 5 Contact output ports
- O BOX1M1212MA08M803F 12 Contact input, 8 x 3 Contact output ports (see Technical Data for wiring diagram)
- O BOX1M1205MA09M1205F 5 Contact input, 9 x 5 Contact output ports
- O Mate with M Series Flex Body and Inline Body Connectors

## // General Information:

Product Display Title: Product Family: Product Series: Body Material: Coupling Type: Function: Ip Rating: Max Operating Temperature: Min Operating Temperature: Pin Layout Code: Power Distribution Units Circular Automation Connectors M-Series - Distribution Units Aluminium Clear Anodised Screw Power Distribution Unit IP67 +80°C -25°C X Code